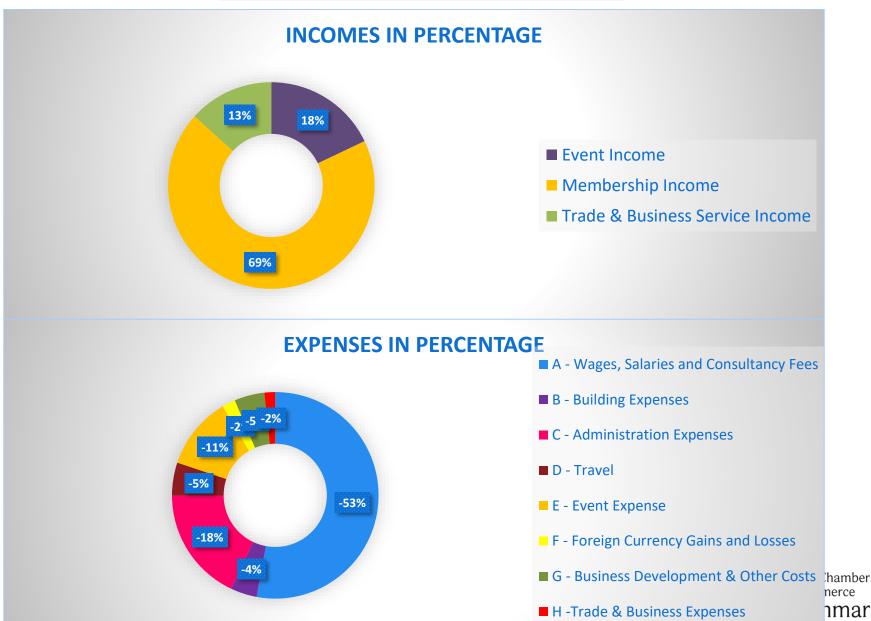

|
| Trade & Business Service Income | 26,000                                 |
| Total Income                    | 195,000                                |
| Other Income                    |                                        |
| Other Income                    | 1,500                                  |
| Total Other Income              | 1,500                                  |
| (-) Less Expenses               |                                        |
| Operating Expenses              | (255,000)                              |
| Total Operating Expenses        | (255,000)                              |
| Net Profit / (Loss)             | (58,500) Fritish Charles (58,500) Myan |

## Pie Chart of Income & Expense for 1 Year November 2022 to October 2023



#### **Balance Sheet as of 31 Oct 2023**

|                         | Oct-23   |
|-------------------------|----------|
| <u>Assets</u>           | USD      |
| Cash & Bank Total       | 87,400   |
| Current Assets          |          |
| Accounts Receivable     | 26,100   |
| Deposit                 | 7,500    |
| Other receivables       | 1,300    |
| Prepayments             | 6,100    |
| Total Current Assets    | 41,000   |
| Fixed Assets            | 100      |
| Total Assets            | 128,500  |
| <u>Liabilities</u>      |          |
| Accounts Payable        | 14,000   |
| Accrued Expenses        | 25,000   |
| Current Accounts        | 26,000   |
| Deferred Incomes        | 114,000  |
| Employee Tax Payable    | 16,400   |
| Other Payable           | 1,300    |
| Sales Tax