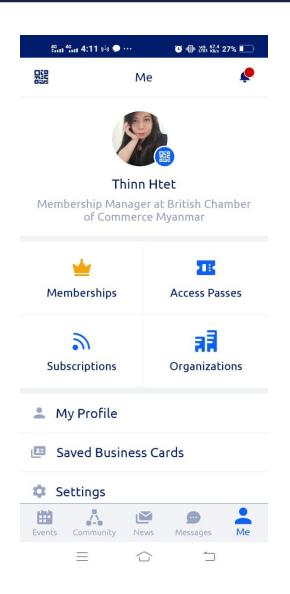

**Iviyanmar** 

- We provide our members Electronic Member Card at Glue Up App which is useful to enjoy our member-to-member benefits.
- Glue Up App (My Glue) can also be downloaded in both android Google Play Store and iOS App Store to easily access the app on the go. Then, log in using the registered email address and password.

## EventBank

Designed for iPhone

Free

 $\rightarrow$ 

- You can access the E Member Card on Glue Up App on your mobiles.
- You can also get discount from the section of Member-to-Member Benefits as perks of being a member at British Chamber of Commerce Myanmar.
- Please see the details of member benefits >> Member to Member Benefits | British Chamber Myanmar