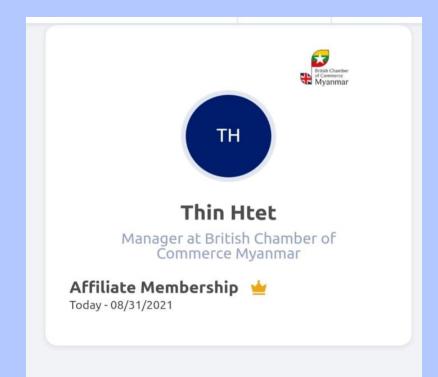

- After registered at Glue Up, you can now edit the profile.
- Log in by using your registered email and password. Here is the link for Glue Up>>> All-in-One Software for Growing Your Community • Glue Up
- You can also log in with the same email address and password in both Glue Up and British Chamber of Commerce Website
  >><u>User account | British Chamber Myanmar</u>

**Iviyanmar** 

- We provide our members Electronic Member Card at Glue Up App which is useful to enjoy our member-to-member benefits.
- Glue Up App (My Glue) can also be downloaded in both android Google Play Store and iOS App Store to easily access the app on the go. Then, log in using the registered email address and password.