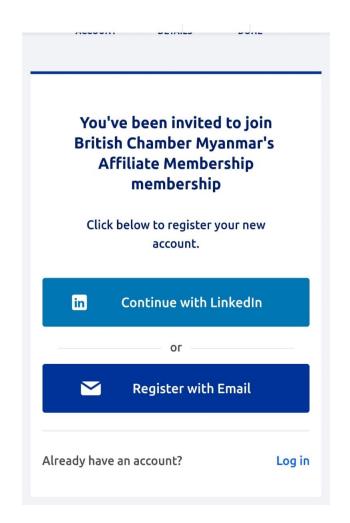

Every member is eligible to use Glue Up for registering the events and information. This PowerPoint will explain how to register at Glue Up Web and Glue Up App.

- Firstly, members will receive invitation from British Chamber of Commerce Myanmar to complete the member profile.
- ❖The member then requires to complete the member profile by clicking the 'Complete Your Member Profile'.

Member can easily register by following the guidelines below.

- The password should be protected, and it must be set by the member.
- After creating the password, click the box of agreement to the Glue Up's Terms.
- After completing the above steps, Registration at Glue Up is successfully done.