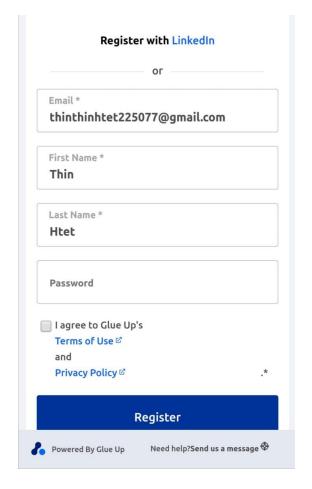

Member can easily register by following the guidelines below.

- The password should be protected, and it must be set by the member.
- After creating the password, click the box of agreement to the Glue Up's Terms.
- After completing the above steps, Registration at Glue Up is successfully done.