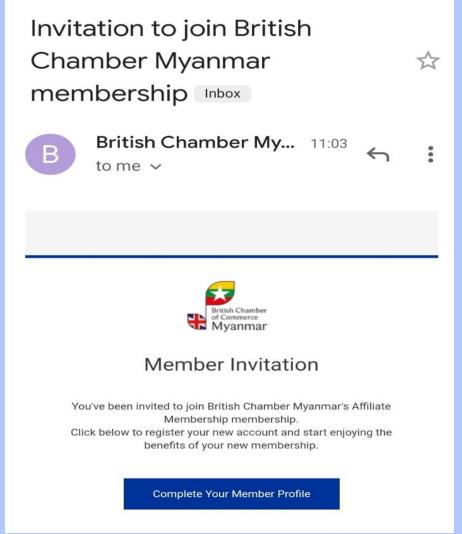

Every member is eligible to use Glue Up for registering the events and information. This PowerPoint will explain how to register at Glue Up Web and Glue Up App.

- Firstly, members will receive invitation from British Chamber of Commerce Myanmar to complete the member profile.
- ❖The member then requires to complete the member profile by clicking the 'Complete Your Member Profile'.